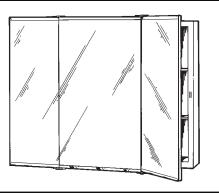

## VIENNA SERIES SURFACE MOUNTED **BATH CABINETS**

#### **FEATURES**

- Surface mount installation
- Heavy gauge steel construction
- Three-way viewing .
- White powder coat baked-on finish
- Aluminum trim
- Fixed steel shelves

Cabinet shall be equipped with three (3) glass mirror doors. Trimmed with aluminum top and bottom. Steel door backs shall be finished to match white cabinet finish.

Cabinet shall have (2) fixed steel shelves.